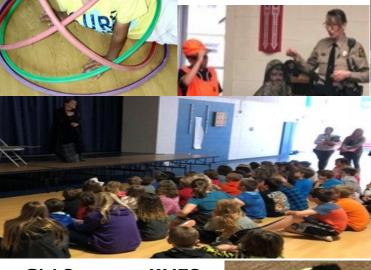

# **Girl Scouts at KHES**

Girls in K-3rd grade are learning all about Girl Scouts. To the right is one of the nametags that the girls made. Below Ms. Peggi is teaching the girls a song. A special thank you to the Girl Scout Council of the Colonial

Coast and our wonderful Girl Scout volunteers, Ms. Peggi and

Officer Lora. Meetings are during ASEP. Photo by Stephanie H.

#### Wildlife at MES

Below, Jeremiah Rebekkah, and Grace are painting animal tracks with the wildlife officers Anna Barbosa and Bob Martinez. (Left) Hunter in the orange and Chase in the camouflage are learning about being safe in the wild. Photo by Shelawn B.